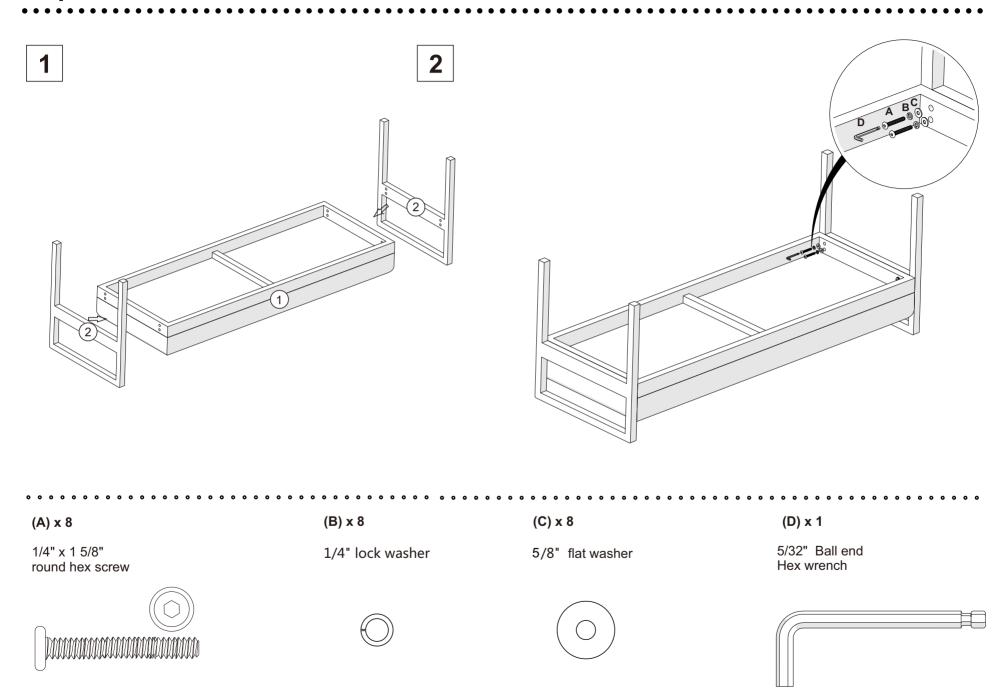

## hardware

(D) x 1

5/32" Ball end

Hex wrench

ITEM DESCRIPTION QUANTITY

1 box 1

(2) armrest 2

# step 1.