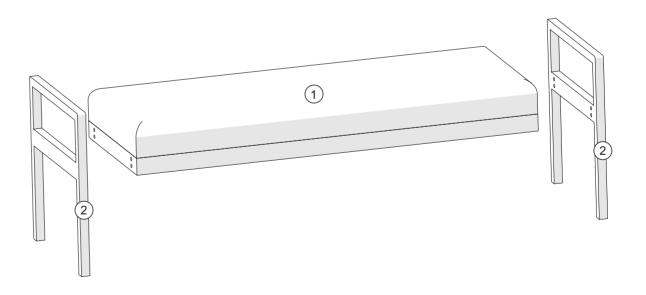

## hardware

(D) x 1

5/32" Ball end

Hex wrench

ITEM DESCRIPTION QUANTITY

1 box 1

(2) armrest 2

# step 1.